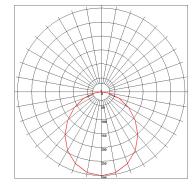

#### LUMINOUS INTENSITY DISTRIBUTION

With 130 lumens per watt, ThinkLite's LED tubes are capable of actually replicating fluorescent light levels when replaced one for one. It is easily and safely installed in existing fluorescent fixtures by simply bypassing the ballast and inserting the tubes. ThinkLite's enhanced heat sink system is encapsulated in high grade polycarbonate, allowing LED chips to remain cool and properly protected from water and dust contamination, to allow for its IP67 protection rating.

#### **SPECIFICATIONS**

| Input Voltage:          | 0 to 220-240V TRIAC Dimmable |
|-------------------------|------------------------------|
| Input Frequency:        | 50Hz - 60Hz                  |
| Lumen Efficacy:         | 130 LM/W                     |
| Wattage & Light Output: | 18W: 2,340 Lumens            |
| Power Factor:           | >0.99                        |
| Socket:                 | G13                          |
| Kelvin Options:         | 3000/6000K                   |
| Beam Angles:            | 150°                         |
| CRI:                    | 89                           |
| Lumen Maintenance:      | 95% at 50,000 hours          |
| Operating Temperature:  | -35°C to 55°C                |
| Lens Cover:             | Milky                        |
|                         |                              |