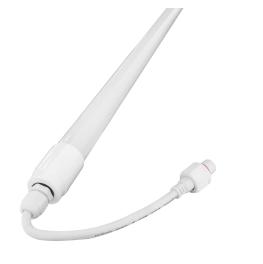

# **TL LED T8 IP67 Tube** 1,200 mm, 18W

#### LUMINOUS INTENSITY DISTRIBUTION

With 130 lumens per watt, ThinkLite's LED tubes are capable of actually replicating fluorescent light levels when replaced one for one. It is easily and safely installed in existing fluorescent fixtures by simply bypassing the ballast and inserting the tubes. ThinkLite's enhanced heat sink system is encapsulated in high grade polycarbonate, allowing LED chips to remain cool and properly protected from water and dust contamination, to allow for its IP67 protection rating.