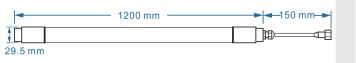

# **TL LED T8 IP67 Tube** 1,200 mm, 18W

#### **SPECIFICATIONS**

| Input Voltage:          | 0 to 220-240V TRIAC Dimmable |
|-------------------------|------------------------------|
| Input Frequency:        | 50Hz - 60Hz                  |
| Lumen Efficacy:         | 130 LM/W                     |
| Wattage & Light Output: | 18W: 2,340 Lumens            |
| Power Factor:           | >0.99                        |
| Socket:                 | G13                          |
| Kelvin Options:         | 3000/6000K                   |
| Beam Angles:            | 150°                         |
| CRI:                    | 89                           |
| Lumen Maintenance:      | 95% at 50,000 hours          |
| Operating Temperature:  | -35°C to 55°C                |
| Lens Cover:             | Milky                        |
|                         |                              |