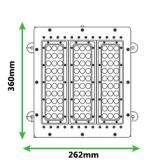

#### **SPECIFICATIONS**

| Input Voltage:               | 90V - 305V                         |
|------------------------------|------------------------------------|
| Input Frequency:             | 50Hz - 60Hz                        |
| Lumen Efficacy:              | 130 LM/W                           |
| Wattage & Light Output:      | 120W: 15,600 Lumens                |
| Power Factor:                | >0.99                              |
| Kelvin Options:              | 6000K                              |
| CRI:                         | 93+                                |
| Lumen Maintenance:           | 95% at 50,000 hours                |
| Operating Temperature :      | -35°C to 55°C                      |
| Fixture Gross Weight:        | 10.44 Kgs                          |
| Body Material:               | High-Pressure Die-Casting Aluminum |
| Electrical Box Material:     | Aluminum                           |
| Reflector Material:          | Best High-Pure Aluminum            |
| Mounting Technique:          | Recessed or Hook                   |
| Explosion Proof Certificate: | TLLED-CAX-120-EXP                  |
|                              |                                    |