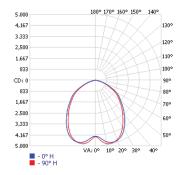

## **TECHNICAL PRODUCT SHEET**



# **TL LED Canopy Light** 120W

With 130 Lumens per Watt, ThinkLite's LED Canopy Lights is the industry's most efficient lighting solution for fluorescent and HID lighting replacements. The housing is produced with high grade aluminum which gives the area a high end look, and optimizes light distribution for improved efficiency.

#### **FEATURES**

- Explosion Proof
- Instant on / off
- Longer lifespan (50,000 hours)
- IP66 Rated
- 5 year warranty

### **LUMINOUS INTENSITY DISTRIBUTION**



#### **CERTIFICATIONS**









#### **SPECIFICATIONS**

| Input Voltage:               | 90V - 305V                         |
|------------------------------|------------------------------------|
| Input Frequency:             | 50Hz - 60Hz                        |
| Lumen Efficacy:              | 130 LM/W                           |
| Wattage & Light Output:      | 120W: 15,600 Lumens                |
| Power Factor:                | >0.99                              |
| Kelvin Options:              | 6000K                              |
| CRI:                         | 93+                                |
| Lumen Maintenance:           | 95% at 50,000 hours                |
| Operating Temperature :      | -35°C to 55°C                      |
| Fixture Gross Weight:        | 10.44 K