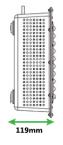

|
| Kelvin Options:              | 6000K                              |
| CRI:                         | 93+                                |
| Lumen Maintenance:           | 95% at 50,000 hours                |
| Operating Temperature :      | -35°C to 55°C                      |
| Fixture Gross Weight:        | 10.44 Kgs                          |
| Body Material:               | High-Pressure Die-Casting Aluminum |
| Electrical Box Material:     | Aluminum                           |
| Reflector Material:          | Best High-Pure Aluminum            |
| Mounting Technique:          | Recessed or Hook                   |
| Explosion Proof Certificate: | TLLED-CAX-120-EXP                  |
|                              |                                    |





Ceiling Hole Size: