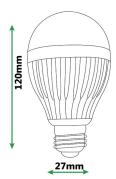

### **SPECIFICATIONS**

| Input Voltage:          | 90V - 265V          |
|-------------------------|---------------------|
| Input Frequency:        | 50Hz - 60Hz         |
| Lumen Efficacy:         | 110 LM/W            |
| Wattage & Light Output: | 9W: 990 Lumens      |
| Power Factor:           | >0.99               |
| Socket:                 | E27                 |
| Kelvin Options:         | 2700K/6000K         |
| Beam Angles:            | 270°                |
| CRI:                    | 93+                 |
| Lumen Maintenance:      | 95% at 50,000 hours |
| Operating Temperature:  | -35°C to 55°C       |
| Lens Cover:             | Milky               |