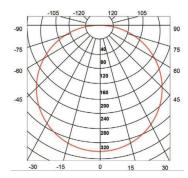

#### LUMINOUS INTENSITY DISTRIBUTION

ThinkLite's LED A-Shape light bulb is one of the industry's most efficient and reliable LED bulbs, to produce over 110 lumens per watt. This LED bulb is designed to last 50,000 hours and is backed by a 5 year warranty. ThinkLite's unique enhanced heat sink system and advanced thermal management capabilities allows for extended lifespan and high lumen output.

### **SPECIFICATIONS**

| Input Voltage:          | 90V - 265V          |
|-------------------------|---------------------|
| Input Frequency:        | 50Hz - 60Hz         |
| Lumen Efficacy:         | 110 LM/W            |
| Wattage & Light Output: | 9W: 990 Lumens      |
| Power Factor:           | >0.99               |
| Socket:                 | E27                 |
| Kelvin Options:         | 2700K/6000K         |
| Beam Angles:            | 270°                |
| CRI:                    | 93+                 |
| Lumen Maintenance:      | 95% at 50,000 hours |
| Operating Temperature:  | -35°C to 55°C       |
| Lens Cover:             | Milky               |