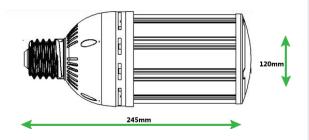

#### **SPECIFICATIONS**

| Input Voltage:          | 90V - 277V          |
|-------------------------|---------------------|
| Input Frequency:        | 50Hz - 60Hz         |
| Lumen Efficacy:         | 121 LM/W            |
| Wattage & Light Output: | 60W: 7,260 Lumens   |
| Power Factor:           | >0.99               |
| Socket:                 | E27/E40             |
| Kelvin Options:         | 2700K / 6000K       |
| Beam Angles:            | 360°                |
| CRI:                    | 93+                 |
| Lumen Maintenance:      | 95% at 50,000 hours |
| Operating Temperature:  | -35°C to 55°C       |
| Lens Cover:             | Clear               |