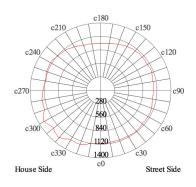

## **TECHNICAL PRODUCT SHEET**



### **LUMINOUS INTENSITY DISTRIBUTION**





# **TL LED CornLite Low Bay** 60W

ThinkLite's LED CornLite is one of the industry's most efficient and reliable LED bulbs. The CornLite can be retrofitted into an existing fixture with ease. ThinkLite's unique enhanced heat sink system and advanced thermal management capabilities allows for extended lifespan and high lumen output.

## **FEATURES**

- Reduced energy consumption by 80%
- Vibration and impact resistant
- Longer lifespan (50,000 hours)
- 5 year warranty

#### **CERTIFICATIONS**









#### **SPECIFICATIONS**

| Input Voltage:          | 90V - 277V          |
|-------------------------|---------------------|
| Input Frequency:        | 50Hz - 60Hz         |
| Lumen Efficacy:         | 121 LM/W            |
| Wattage & Light Output: | 60W: 7,260 Lumens   |
| Power Factor: