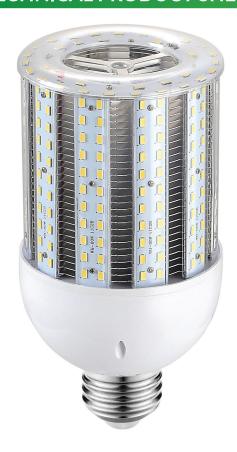

# **TL LED CornLite Low Bay** 60W

ThinkLite's LED CornLite is one of the industry's most efficient and reliable LED bulbs. The CornLite can be retrofitted into an existing fixture with ease. ThinkLite's unique enhanced heat sink system and advanced thermal management capabilities allows for extended lifespan and high lumen output.