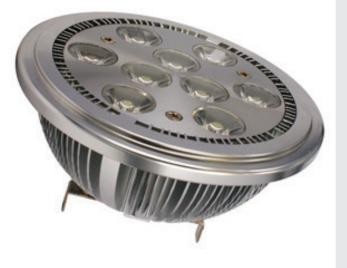

## **TECHNICAL PRODUCT SHEET**

ThinkLite's LED AR111 light bulb is one of the industry's most efficient and reliable LED bulbs, to produce over 121 lumens per watt. This LED bulb is designed to last 50,000 hours and is backed by a 5 year warranty. ThinkLite's unique enhanced heat sink system and advanced thermal management capabilities allows for extended lifespan and high lumen output.