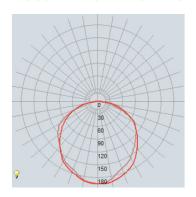

## **TECHNICAL PRODUCT SHEET**



ThinkLite's LED AR111 light bulb is one of the industry's most efficient and reliable LED bulbs, to produce over 121 lumens per watt. This LED bulb is designed to last 50,000 hours and is backed by a 5 year warranty. ThinkLite's unique enhanced heat sink system and advanced thermal management capabilities allows for extended lifespan and high lumen output.



# **FEATURES**

- Reduced energy consumption by 90%
- 5 year warranty
- No harmful UV rays
- Instant on / off

#### **LUMINOUS INTENSITY DISTRIBUTION**





### **CERTIFICATIONS**









#### **SPECIFICATIONS**

| Input Voltage:          | 85V - 277V          |
|-------------------------|---------------------|
| Input Frequency:        | 50Hz - 60Hz         |
| Lumen Efficacy:         | 121 LM/W            |
| Wattage & Light Output: | 9W: 1,089 Lumens    |
| Power Factor:           | >0.99               |
| Socket:                 | GX53                |
| Kelvin Options:         | 2700K / 6000K       |
| Beam Angles:            | 45° / 60°           |
| CRI:                    | 93+                 |
| Lumen Maintenance:      | 95% at 50,000 hours |
| Operating Temperature:  | -35°C to 55°C       |
|                         |                     |