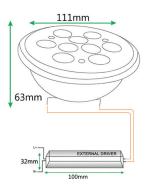

#### **SPECIFICATIONS**

| Input Voltage:          | 85V - 277V          |
|-------------------------|---------------------|
| Input Frequency:        | 50Hz - 60Hz         |
| Lumen Efficacy:         | 121 LM/W            |
| Wattage & Light Output: | 9W: 1,089 Lumens    |
| Power Factor:           | >0.99               |
| Socket:                 | GX53                |
| Kelvin Options:         | 2700K / 6000K       |
| Beam Angles:            | 45° / 60°           |
| CRI:                    | 93+                 |
| Lumen Maintenance:      | 95% at 50,000 hours |
| Operating Temperature:  | -35°C to 55°C       |
|                         |                     |