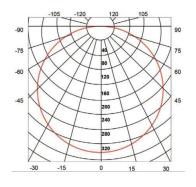

## **LUMINOUS INTENSITY DISTRIBUTION**

### **SPECIFICATIONS**

| Input Voltage:          | 90V - 265V          |
|-------------------------|---------------------|
| Input Frequency:        | 50Hz - 60Hz         |
| Lumen Efficacy:         | 110 LM/W            |
| Wattage & Light Output: | 5W: 550 Lumens      |
| Power Factor:           | >0.99               |
| Socket:                 | E27                 |
| Kelvin Options:         | 2700K / 6000K       |
| Beam Angles:            | 270°                |
| CRI:                    | 93+                 |
| Lumen Maintenance:      | 95% at 50,000 hours |
| Operating Temperature:  | -35°C to 55°C       |
| Lens Cover:             | Milky               |
|                         |                     |