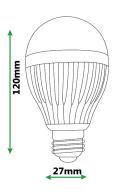

### **SPECIFICATIONS**

| Input Voltage:          | 90V - 265V          |
|-------------------------|---------------------|
| Input Frequency:        | 50Hz - 60Hz         |
| Lumen Efficacy:         | 110 LM/W            |
| Wattage & Light Output: | 5W: 550 Lumens      |
| Power Factor:           | >0.99               |
| Socket:                 | E27                 |
| Kelvin Options:         | 2700K / 6000K       |
| Beam Angles:            | 270°                |
| CRI:                    | 93+                 |
| Lumen Maintenance:      | 95% at 50,000 hours |
| Operating Temperature:  | -35°C to 55°C       |
| Lens Cover:             | Milky               |
|                         |                     |