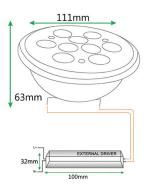

### **SPECIFICATIONS**

| Input Voltage:          | 85V - 277V          |
|-------------------------|---------------------|
| Input Frequency:        | 50Hz - 60Hz         |
| Lumen Efficacy:         | 121 LM/W            |
| Wattage & Light Output: | 9W: 1,089 Lumens    |
| Power Factor:           | >0.99               |
| Socket:                 | GX53                |
| Kelvin Options:         | 2700K / 6000K       |
| Beam Angles:            | 45° / 60°           |
| CRI:                    | 93+                 |
| Lumen Maintenance:      | 95% at 50,000 hours |
| Operating Temperature:  | -35°C to 55°C       |
|                         |                     |