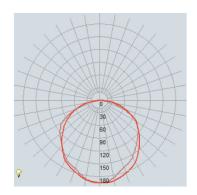

# **TECHNICAL PRODUCT SHEET**



ThinkLite's LED AR111 light bulb is one of the industry's most efficient and reliable LED bulbs, to produce over 121 lumens per watt. This LED bulb is designed to last 50,000 hours and is backed by a 5 year warranty. ThinkLite's unique enhanced heat sink system and advanced thermal management capabilities allows for extended lifespan and high lumen output.



**FEATURES** 

- Reduced energy consumption by 90%
- 5 year warranty
- No harmful UV rays
- Instant on / off
- Dimmable (Dimmer Specification Required)

### **LUMINOUS INTENSITY DISTRIBUTION**





## **CERTIFICATIONS**











### **SPECIFICATIONS**

| Input Voltage:          | 85V - 277V          |
|-------------------------|---------------------|
| Input Frequency:        | 50Hz - 60Hz         |
| Lumen Efficacy:         | 121 LM/W            |
| Wattage & Light Output: | 9W: 1,089 Lumens    |
| Power Factor:           | >0.99               |
| Socket:                 | GX53                |
| Kelvin Options:         | 2700K / 6000K       |
| Beam Angles:            | 45° / 60°           |
| CRI:                    | 93+                 |
| Lumen Maintenance:      | 95% at 50,000 hours |
| Operating Temperature:  | -35°C to 55°C       |
|                         |                     |