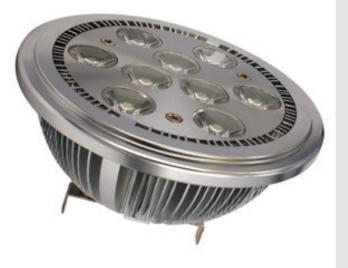

# **TECHNICAL PRODUCT SHEET**

ThinkLite's LED AR111 light bulb is one of the industry's most efficient and reliable LED bulbs, to produce over 121 lumens per watt. This LED bulb is designed to last 50,000 hours and is backed by a 5 year warranty. ThinkLite's unique enhanced heat sink system and advanced thermal management capabilities allows for extended lifespan and high lumen output.