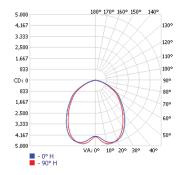

#### **LUMINOUS INTENSITY DISTRIBUTION**







Ceiling Hole Size: 300mm x 375mm

# **TL LED Canopy Light** 200W

With 130 Lumens per Watt, ThinkLite's LED Canopy Lights is the industry's most efficient lighting solution for fluorescent and HID lighting replacements. The housing is produced with high grade aluminum which gives the area a high end look, and optimizes light distribution for improved efficiency.

### **FEATURES**

- Explosion Proof
- Instant on / off
- Longer lifespan (50,000 hours)
- IP66 Rated
- 5 year warranty

#### **CERTIFICATIONS**











## **SPECIFICATIONS**

| Input Voltage:               | 90V - 305V                         |
|------------------------------|------------------------------------|
| Input Frequency:             | 50Hz - 60Hz                        |
| Lumen Efficacy:              | 130 LM/