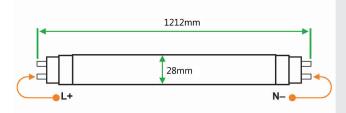

### **SPECIFICATIONS**

| Input Voltage:          | 90V - 277V          |
|-------------------------|---------------------|
| Input Frequency:        | 50Hz - 60Hz         |
| Lumen Efficacy:         | 160 LM/W            |
| Wattage & Light Output: | 15W: 2,400 Lumens   |
| Power Factor:           | >0.99               |
| Socket:                 | G13                 |
| Kelvin Options:         | 6000K               |
| Beam Angles:            | 150°                |
| CRI:                    | 89                  |
| Lumen Maintenance:      | 95% at 50,000 hours |
| Operating Temperature:  | -35°C to 55°C       |
| Lens Cover:             | Milky               |