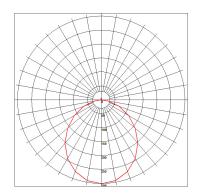

anty
- No harmful UV rays
- Instant on / off

#### **CERTIFICATIONS**











### **SPECIFICATIONS**

| Input Voltage:          | 90V - 277V          |
|-------------------------|---------------------|
| Input Frequency:        | 50Hz - 60Hz         |
| Lumen Efficacy:         | 160 LM/W            |
| Wattage & Light Output: | 15W: 2,400 Lumens   |
| Power Factor:           | >0.99               |
| Socket:                 | G13                 |
| Kelvin Options:         | 6000K               |
| Beam Angles:            | 150°                |
| CRI:                    | 89                  |
| Lumen Maintenance:      | 95% at 50,000 hours |
| Operating Temperature:  | -35°C to 55°C       |
| Lens Cover:             | Milky               |



#### **LUMINOUS INTENSITY DISTRIBUTION**