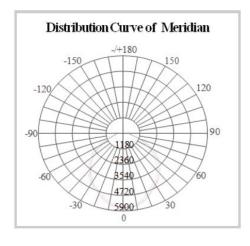

## **TECHNICAL PRODUCT SHEET**





#### **LUMINOUS INTENSITY DISTRIBUTION**



**Dimensions:** L300\*W203\*55mm

# **TL LED Flood Light Driverless** 50W

ThinkLite's Driverless IP67 rated flood lights are the industry's most efficient lighting solutions. Producing light at 93+ CRI, the light spread is crisper and clearer than any other solutions in the market. The internal reflector has an oxide polishing which maximizes the light output at a lower wattage.

#### **FEATURES**

- Reduced energy consumption by 50%
- Instant on / off
- Longer lifespan (50,000 hours)
- IP67 Rated
- 5 year warranty

#### **CERTIFICATIONS**











### **SPECIFICATIONS**

| Input Voltage:          | 180V - 260V                        |
|-------------------------|------------------------------------|
| Input Frequency:        | 50Hz - 60Hz                        |
| Lumen Efficacy: