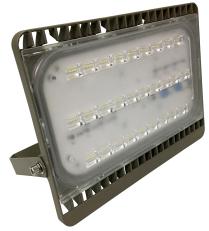

# **TL LED Flood Light Driverless** 50W

ThinkLite's Driverless IP67 rated flood lights are the industry's most efficient lighting solutions. Producing light at 93+ CRI, the light spread is crisper and clearer than any other solutions in the market. The internal reflector has an oxide polishing which maximizes the light output at a lower wattage.