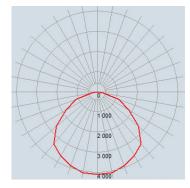

# TL LED Street Light 80W

## **TECHNICAL PRODUCT SHEET**



#### LUMINOUS INTENSITY DISTRIBUTION



#### **PRODUCT DIMENSIONS**

| Lamp Bod | y Dimensions |
|----------|--------------|
| Length:  | 597mm        |
| Width:   | 175mm        |
| Height:  | 318mm        |

Length: 96.52mm Width: 50.80mm ThinkLite's LED Street Lights are the most efficient in the industry producing 155 lumens per watt. These lights are made with high pressure die casting aluminum, giving them durability and long life even in regions with adverse weather conditions.

#### **FEATURES**

- Eliminate Zebra Effect
- Poly Carbonate Tempered Glass, High Temperature Resistant
- Longer lifespan (50,000 hours)
- IP66 Rated
- 5 year warranty

## CERTIFICATIONS



## **SPECIFICATIONS**

| Input Voltage:          | 90V - 305V                         |
|-------------------------|------------------------------------|
| In