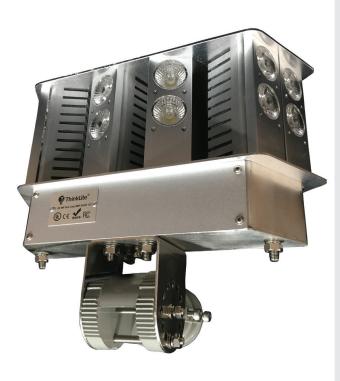

# TL LED Street Light 80W

#### **PRODUCT DIMENSIONS**

| Lamp Bod | y Dimensions |
|----------|--------------|
| Length:  | 597mm        |
| Width:   | 175mm        |
| Height:  | 318mm        |

Length: 96.52mm Width: 50.80mm ThinkLite's LED Street Lights are the most efficient in the industry producing 155 lumens per watt. These lights are made with high pressure die casting aluminum, giving them durability and long life even in regions with adverse weather conditions.