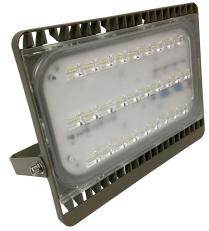

# **TL LED Flood Light Driverless** 100W

ThinkLite's Driverless IP67 rated flood lights are the industry's most efficient lighting solutions. Producing light at 93+ CRI, the light spread is crisper and clearer than any other solutions in the market. The internal reflector has an oxide polishing which maximizes the light output at a lower wattage.