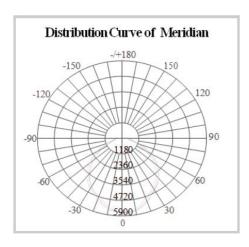

## **TECHNICAL PRODUCT SHEET**





#### **LUMINOUS INTENSITY DISTRIBUTION**



**Dimensions:** L345\*W233\*58mm

# **TL LED Flood Light Driverless** 100W

ThinkLite's Driverless IP67 rated flood lights are the industry's most efficient lighting solutions. Producing light at 93+ CRI, the light spread is crisper and clearer than any other solutions in the market. The internal reflector has an oxide polishing which maximizes the light output at a lower wattage.

#### **FEATURES**

- Reduced energy consumption by 50%
- Instant on / off
- Longer lifespan (50,000 hours)
- IP67 Rated
- 5 year warranty

#### **CERTIFICATIONS**











### **SPECIFICATIONS**

| Input Voltage:          | 180V - 260V                        |
|-------------------------|------------------------------------|
| Input Frequency:        | 50Hz - 60Hz                        |
| Lumen Efficacy: