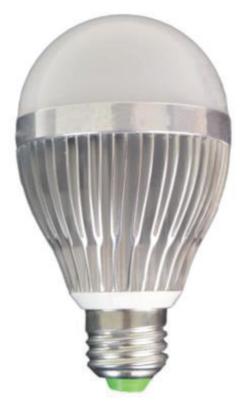

# TL LED A-Shape 3W

#### LUMINOUS INTENSITY DISTRIBUTION

ThinkLite's LED A-Shape light bulb is one of the industry's most efficient and reliable LED bulbs, to produce over 110 lumens per watt. This LED bulb is designed to last 50,000 hours and is backed by a 5 year warranty. ThinkLite's unique enhanced heat sink system and advanced thermal management capabilities allows for extended lifespan and high lumen output.