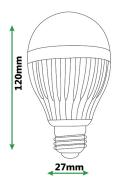

### **SPECIFICATIONS**

| Input Voltage:          | 90V - 265V          |
|-------------------------|---------------------|
| Input Frequency:        | 50Hz - 60Hz         |
| Lumen Efficacy:         | 110 LM/W            |
| Wattage & Light Output: | 3W: 330 Lumens      |
| Power Factor:           | >0.99               |
| Socket:                 | E27                 |
| Kelvin Options:         | 2700K/6000K         |
| Beam Angles:            | 270°                |
| CRI:                    | 93+                 |
| Lumen Maintenance:      | 95% at 50,000 hours |
| Operating Temperature:  | -35°C to 55°C       |
| Lens Cover:             | Milky               |
|                         |                     |