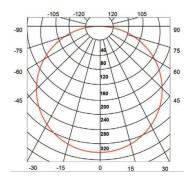

#### LUMINOUS INTENSITY DISTRIBUTION

ThinkLite's LED A-Shape light bulb is one of the industry's most efficient and reliable LED bulbs, to produce over 110 lumens per watt. This LED bulb is designed to last 50,000 hours and is backed by a 5 year warranty. ThinkLite's unique enhanced heat sink system and advanced thermal management capabilities allows for extended lifespan and high lumen output.

### **SPECIFICATIONS**

| Input Voltage:          | 90V - 265V          |
|-------------------------|---------------------|
| Input Frequency:        | 50Hz - 60Hz         |
| Lumen Efficacy:         | 110 LM/W            |
| Wattage & Light Output: | 3W: 330 Lumens      |
| Power Factor:           | >0.99               |
| Socket:                 | E27                 |
| Kelvin Options:         | 2700K/6000K         |
| Beam Angles:            | 270°                |
| CRI:                    | 93+                 |
| Lumen Maintenance:      | 95% at 50,000 hours |
| Operating Temperature:  | -35°C to 55°C       |
| Lens Cover:             | Milky               |
|                         |                     |