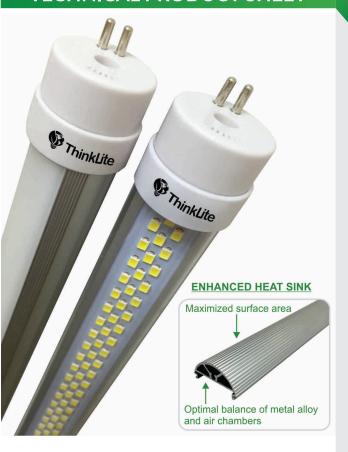

# **FFATURES**

- Proprietary driverless LED technology
- Reduced energy consumption by 50%
- Vibration and impact resistant
- Longer lifespan (65,000 hours)
- 5 year warranty
- No harmful UV rays
- Instant on / off