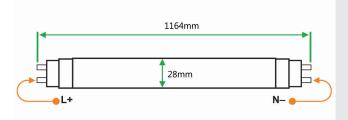

# **TL LED T5 Premium Tube**

1,164 mm, 26W

At 131 lumens per watt, ThinkLite LED tubes are the most efficient in the industry and therefore use the least amount of energy in your retrofit applications. They are easily and safely installed in fluorescent fixtures by simply bypassing the ballast and inserting the tube into the existing shunted or non-shunted sockets. The T5 line is available in several wattages, shapes and lengths. With its high efficacy, it is ideal for reducing the number of tubes used per fixture (delamping).