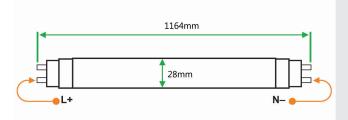

# **TL LED T5 Premium Tube**

1,164 mm, 14W

At 160 lumens per watt, ThinkLite LED tubes are the most efficient in the industry and therefore use the least amount of energy in your retrofit applications. They are easily and safely installed in fluorescent fixtures by simply bypassing the ballast and inserting the tube into the existing shunted or non-shunted sockets. The T5 line is available in several wattages, shapes and lengths. With its high efficacy, it is ideal for reducing the number of tubes used per fixture (delamping).

### **SPECIFICATIONS**

| Input Voltage:          | 85V - 277V          |
|-------------------------|---------------------|
| Input Frequency:        | 50Hz - 60Hz         |
| Lumen Efficacy:         | 160 LM/W            |
| Wattage & Light Output: | 14W: 2,240 Lumens   |
| Power Factor:           | >0.99               |
| Socket:                 | G5                  |
| Kelvin Options:         | 2700K / 6000K       |
| Beam Angles:            | 150°                |
| CRI:                    | 93+                 |
| Lumen Maintenance:      | 95% at 65,000 hours |
| Operating Temperature:  | -35°C to 55°C       |