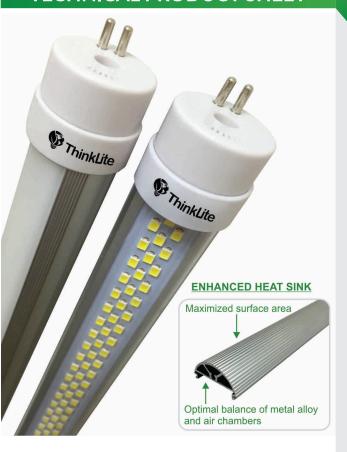

# **FEATURES**

- Proprietary driverless LED technology
- Reduced energy consumption by 50%
- Vibration and impact resistant
- Longer lifespan (65,000 hours)
- 5 year warranty
- No harmful UV rays
- Instant on / off

### **SPECIFICATIONS**

| Input Voltage:          | 85V - 277V          |
|-------------------------|---------------------|
| Input Frequency:        | 50Hz - 60Hz         |
| Lumen Efficacy:         | 160 LM/W            |
| Wattage & Light Output: | 14W: 2,240 Lumens   |
| Power Factor:           | >0.99               |
| Socket:                 | G5                  |
| Kelvin Options:         | 2700K / 6000K       |
| Beam Angles:            | 150°                |
| CRI:                    | 93+                 |
| Lumen Maintenance:      | 95% at 65,000 hours |
| Operating Temperature:  | -35°C to 55°C       |