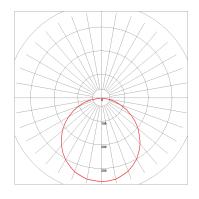

## **LUMINOUS INTENSITY DISTRIBUTION**

### **SPECIFICATIONS**

| Input Voltage:          | 85V - 277V          |
|-------------------------|---------------------|
| Input Frequency:        | 50Hz - 60Hz         |
| Lumen Efficacy:         | 160 LM/W            |
| Wattage & Light Output: | 14W: 2,240 Lumens   |
| Power Factor:           | >0.99               |
| Socket:                 | G5                  |
| Kelvin Options:         | 2700K / 6000K       |
| Beam Angles:            | 150°                |
| CRI:                    | 93+                 |
| Lumen Maintenance:      | 95% at 65,000 hours |
| Operating Temperature:  | -35°C to 55°C       |