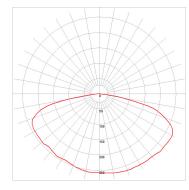

#### LUMINOUS INTENSITY DISTRIBUTION

ThinkLite LED Pod is a direct replacement for up to 400W metal halide and high-pressure sodium lamps, and delivers equivalent light to a traditional HID lamp, while reducing total energy output. The lifespan is rated and guaranteed at 50,000 hours, while achieving over 131 lumens per watt throughout its lifespan. The Pod is supplied with a customized bracket that fits in the existing fixture being retrofitted. The ThinkLite LED Pod is highly recommended for use in parking garages, tennis courts, warehouses and other high bay applications.