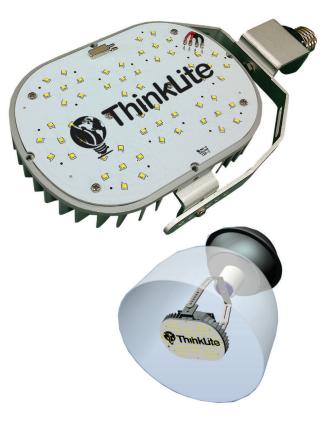

# TL LED Pod 150W

#### LUMINOUS INTENSITY DISTRIBUTION

ThinkLite LED Pod is a direct replacement for up to 400W metal halide and high-pressure sodium lamps, and delivers equivalent light to a traditional HID lamp, while reducing total energy output. The lifespan is rated and guaranteed at 50,000 hours, while achieving over 131 lumens per watt throughout its lifespan. The Pod is supplied with a customized bracket that fits in the existing fixture being retrofitted. The ThinkLite LED Pod is highly recommended for use in parking garages, tennis courts, warehouses and other high bay applications.

### **FEATURES**

- Reduced energy consumption by up to 70%
- Vibration and impact resistant
- Longer lifespan (50,000 hours)
- 5 year warranty
- No harmful UV rays
- Instant on / off
- Copper infused PCB board
- IP65 Frictionless Fan
- High Density Aluminum/Steel Alloy Heat Sink