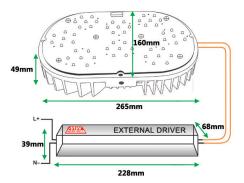

#### LUMINOUS INTENSITY DISTRIBUTION

ThinkLite LED Pod is a direct replacement for up to 400W metal halide and high-pressure sodium lamps, and delivers equivalent light to a traditional HID lamp, while reducing total energy output. The lifespan is rated and guaranteed at 50,000 hours, while achieving over 131 lumens per watt throughout its lifespan. The Pod is supplied with a customized bracket that fits in the existing fixture being retrofitted. The ThinkLite LED Pod is highly recommended for use in parking garages, tennis courts, warehouses and other high bay applications.

#### SPECIFICATIONS

| Input Voltage:          | 90V - 277V                |
|-------------------------|---------------------------|
| Input Frequency:        | 50Hz - 60Hz               |
| Lumen Efficacy:         | 131 LM/W                  |
| Wattage & Light Output: | 150W: 19,650 Lumens       |
| Power Factor:           | >0.99                     |
| Socket:                 | Custom Bracket (E27, E40) |
| Kelvin Options:         | 6000K                     |
| Beam Angles:            | 180°                      |
| CRI:                    | 93+                       |
| Lumen Maintenance:      | 95% at 50,000 hours       |
| Operating Temperature:  | -35°C to 55°C             |