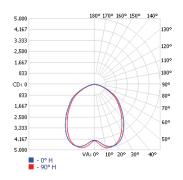

# **TL LED Linear High Bay Flood Fixture** 75W

# **TECHNICAL PRODUCT SHEET**





#### LUMINOUS INTENSITY DISTRIBUTION



#### DIMENSIONS



With 160 Lumens per Watt, ThinkLite's LED Linear High Bay Flood Fixture is the industry's most efficient lighting solution for fluorescent and HID lighting replacements. The housing is produced with high grade aluminum which gives the area a high end look, and optimizes light distribution for improved efficiency. This is a go to solution for high ceiling areas that require high levels of illumination.

## FEATURES

- Customizable Beam Angle (30°/60°/90°/120°)
- Instant on / off
- Longer lifespan (50,000 hours)
- IP65 Rated
- 5 year warranty

### CERTIFICATIONS



### **SPECIFICATIONS**

| Input Voltage:           | 100V - 277V                        |
|--------------------------|------------------------------------|
| Input Frequency:         | 50Hz - 60Hz