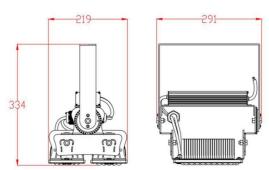

#### DIMENSIONS

With 160 Lumens per Watt, ThinkLite's LED Linear High Bay Flood Fixture is the industry's most efficient lighting solution for fluorescent and HID lighting replacements. The housing is produced with high grade aluminum which gives the area a high end look, and optimizes light distribution for improved efficiency. This is a go to solution for high ceiling areas that require high levels of illumination.