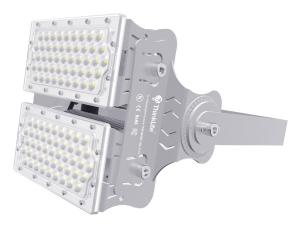

# **TL LED Linear High Bay Flood Fixture** 75W

#### DIMENSIONS

With 160 Lumens per Watt, ThinkLite's LED Linear High Bay Flood Fixture is the industry's most efficient lighting solution for fluorescent and HID lighting replacements. The housing is produced with high grade aluminum which gives the area a high end look, and optimizes light distribution for improved efficiency. This is a go to solution for high ceiling areas that require high levels of illumination.

## FEATURES

- Customizable Beam Angle (30°/60°/90°/120°)
- Instant on / off
- Longer lifespan (50,000 hours)
- IP65 Rated
- 5 year warranty

### **SPECIFICATIONS**

| Input Voltage:           | 100V - 277V                        |
|--------------------------|------------------------------------|
| Input Frequency:         | 50Hz - 60Hz                        |
| Lumen Efficacy:          | 160 LM/W                           |
| Wattage & Light Output:  | 75W: 12,000 Lumens                 |
| Power Factor:            | >0.99                              |
| Kelvin Options:          | 6000K                              |
| CRI:                     | 93+                                |
| Lumen Maintenance:       | 95% at 50,000 hours                |
| Operating Temperature :  | -35°C to 55°C                      |
| Fixture Gross Weight:    | 4.71 Kgs                           |
| Body Material:           | High-Pressure Die-Casting Aluminum |
| Electrical Box Material: | Aluminum                           |
| Reflector Material:      | Best High-Pure Aluminum            |
| Mounting Technique:      | Recessed or Hook                   |
|                          |                                    |