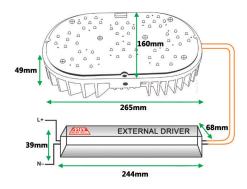

# **TL LED Pod** 200W

ThinkLite LED Pod is a direct replacement for up to 400W metal halide and high-pressure sodium lamps, and delivers equivalent light to a traditional HID lamp, while reducing total energy output. The lifespan is rated and guaranteed at 50,000 hours, while achieving over 131 lumens per watt throughout its lifespan. The Pod is supplied with a customized bracket that fits in the existing fixture being retrofitted. The ThinkLite LED Pod is highly recommended for use in parking garages, tennis courts, warehouses and other high bay applications.

### **SPECIFICATIONS**

| Input Voltage:          | 90V - 277V                |
|-------------------------|---------------------------|
| Input Frequency:        | 50Hz - 60Hz               |
| Lumen Efficacy:         | 131 LM/W                  |
| Wattage & Light Output: | 200W: 26,200 Lumens       |
| Power Factor:           | >0.99                     |
| Socket:                 | Custom Bracket (E27, E40) |
| Kelvin Options:         | 6000K                     |
| Beam Angles:            | 180°                      |
| CRI:                    | 93+                       |
| Lumen Maintenance:      | 95% at 50,000 hours       |
| Operating Temperature:  | -35°C to 55°C             |
|                         |                           |