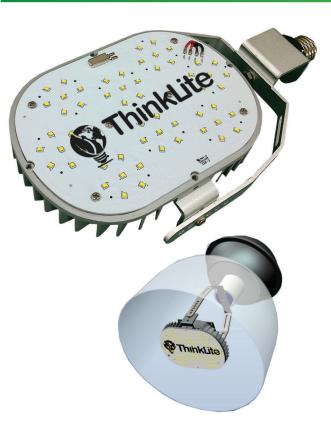

# **TL LED Pod** 200W

ThinkLite LED Pod is a direct replacement for up to 400W metal halide and high-pressure sodium lamps, and delivers equivalent light to a traditional HID lamp, while reducing total energy output. The lifespan is rated and guaranteed at 50,000 hours, while achieving over 131 lumens per watt throughout its lifespan. The Pod is supplied with a customized bracket that fits in the existing fixture being retrofitted. The ThinkLite LED Pod is highly recommended for use in parking garages, tennis courts, warehouses and other high bay applications.

#### **FEATURES**

- Reduced energy consumption by up to 70%
- Vibration and impact resistant
- Longer lifespan (50,000 hours)
- 5 year warranty
- No harmful UV rays
- Instant on / off
- Copper infused PCB board
- IP65 Frictionless Fan
- High Density Aluminum/Steel Alloy Heat Sink