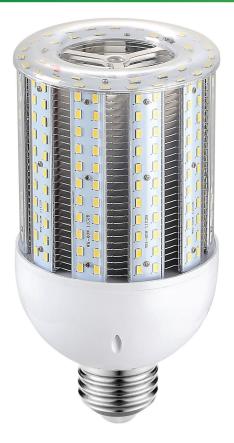

#### LUMINOUS INTENSITY DISTRIBUTION

ThinkLite's LED CornLite is one of the industry's most efficient and reliable LED bulbs. The CornLite can be retrofitted into an existing fixture with ease. ThinkLite's unique enhanced heat sink system and advanced thermal management capabilities allows for extended lifespan and high lumen output.