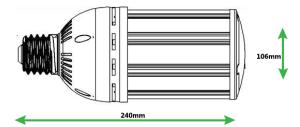

### **SPECIFICATIONS**

| Input Voltage:          | 90V - 277V          |
|-------------------------|---------------------|
| Input Frequency:        | 50Hz - 60Hz         |
| Lumen Efficacy:         | 121 LM/W            |
| Wattage & Light Output: | 45W: 5,445 Lumens   |
| Power Factor:           | >0.99               |
| Socket:                 | E27/E40             |
| Kelvin Options:         | 2700K / 6000K       |
| Beam Angles:            | 360°                |
| CRI:                    | 93+                 |
| Lumen Maintenance:      | 95% at 50,000 hours |
| Operating Temperature:  | -35℃ to 55℃         |
| Lens Cover:             | Clear               |