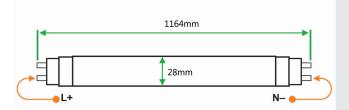

# **TL LED T5 Premium Tube** 1,164 mm, 7W

### **SPECIFICATIONS**

| Input Voltage:          | 85V - 277V          |
|-------------------------|---------------------|
| Input Frequency:        | 50Hz - 60Hz         |
| Lumen Efficacy:         | 160 LM/W            |
| Wattage & Light Output: | 7W: 1,120 Lumens    |
| Power Factor:           | >0.99               |
| Socket:                 | G5                  |
| Kelvin Options:         | 6000K               |
| Beam Angles:            | 150°                |
| CRI:                    | 93+                 |
| Lumen Maintenance:      | 95% at 65,000 hours |
| Operating Temperature:  | -35°C to 55°C       |