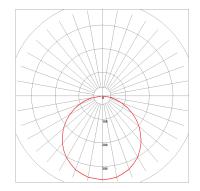

#### LUMINOUS INTENSITY DISTRIBUTION

At 160 lumens per watt, ThinkLite LED tubes are the most efficient in the industry and therefore use the least amount of energy in your retrofit applications. They are easily and safely installed in fluorescent fixtures by simply bypassing the ballast and inserting the tube into the existing shunted or non-shunted sockets. The T5 line is available in several wattages, shapes and lengths. With its high efficacy, it is ideal for reducing the number of tubes used per fixture (delamping).

### **SPECIFICATIONS**

| Input Voltage:          | 85V - 277V          |
|-------------------------|---------------------|
| Input Frequency:        | 50Hz - 60Hz         |
| Lumen Efficacy:         | 160 LM/W            |
| Wattage & Light Output: | 7W: 1,120 Lumens    |
| Power Factor:           | >0.99               |
| Socket:                 | G5                  |
| Kelvin Options:         | 6000K               |
| Beam Angles:            | 150°                |
| CRI:                    | 93+                 |
| Lumen Maintenance:      | 95% at 65,000 hours |
| Operating Temperature:  | -35°C to 55°C       |