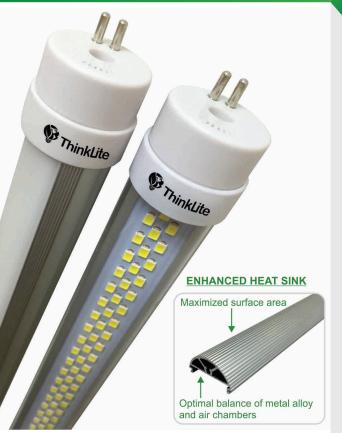

## **FEATURES**

- Proprietary driverless LED technology
- Reduced energy consumption by 50%
- Vibration and impact resistant
- Longer lifespan (65,000 hours)
- 5 year warranty
- No harmful UV rays
- Instant on / off

### **SPECIFICATIONS**

| Input Voltage:          | 85V - 277V          |
|-------------------------|---------------------|
| Input Frequency:        | 50Hz - 60Hz         |
| Lumen Efficacy:         | 160 LM/W            |
| Wattage & Light Output: | 7W: 1,120 Lumens    |
| Power Factor:           | >0.99               |
| Socket:                 | G5                  |
| Kelvin Options:         | 6000K               |
| Beam Angles:            | 150°                |
| CRI:                    | 93+                 |
| Lumen Maintenance:      | 95% at 65,000 hours |
| Operating Temperature:  | -35°C to 55°C       |