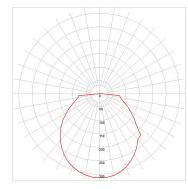

#### LUMINOUS INTENSITY DISTRIBUTION

ThinkLite LED Pod is a direct replacement for up to 400W metal halide and high-pressure sodium lamps, and delivers equivalent light to a traditional HID lamp, while reducing total energy output. The lifespan is rated and guaranteed at 50,000 hours, while achieving over 131 lumens per watt throughout its lifespan. The Pod is supplied with a customized bracket that fits in the existing fixture being retrofitted. The ThinkLite LED Pod is highly recommended for use in parking garages, tennis courts, warehouses and other high bay applications.