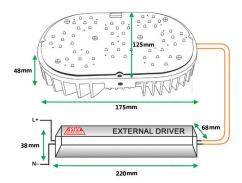

#### SPECIFICATIONS

| Input Voltage:          | 90V - 277V                |
|-------------------------|---------------------------|
| Input Frequency:        | 50Hz - 60Hz               |
| Lumen Efficacy:         | 131 LM/W                  |
| Wattage & Light Output: | 120W: 15,720 Lumens       |
| Power Factor:           | >0.99                     |
| Socket:                 | Custom Bracket (E27, E40) |
| Kelvin Options:         | 6000K                     |
| Beam Angles:            | 180°                      |
| CRI:                    | 93+                       |
| Lumen Maintenance:      | 95% at 50,000 hours       |
| Operating Temperature:  | -35°C to 55°C             |