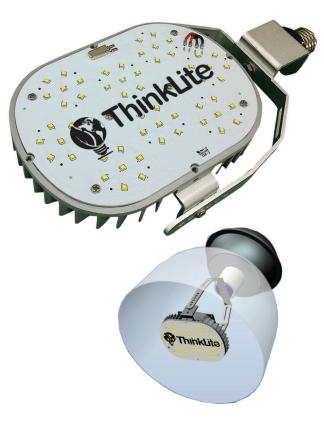

#### LUMINOUS INTENSITY DISTRIBUTION

ThinkLite LED Pod is a direct replacement for up to 400W metal halide and high-pressure sodium lamps, and delivers equivalent light to a traditional HID lamp, while reducing total energy output. The lifespan is rated and guaranteed at 50,000 hours, while achieving over 131 lumens per watt throughout its lifespan. The Pod is supplied with a customized bracket that fits in the existing fixture being retrofitted. The ThinkLite LED Pod is highly recommended for use in parking garages, tennis courts, warehouses and other high bay applications.

### **FEATURES**

- Reduced energy consumption by up to 70%
- Vibration and impact resistant
- Longer lifespan (50,000 hours)
- 5 year warranty
- No harmful UV rays
- Instant on / off
- Copper infused PCB board
- IP65 Frictionless Fan
- High Density Aluminum/Steel Alloy Heat Sink