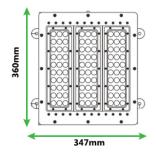

# **TL LED Canopy Light** 150W

With 130 Lumens per Watt, ThinkLite's LED Canopy Lights is the industry's most efficient lighting solution for fluorescent and HID lighting replacements. The housing is produced with high grade aluminum which gives the area a high end look, and optimizes light distribution for improved efficiency.