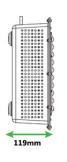

## **TECHNICAL PRODUCT SHEET**



### **LUMINOUS INTENSITY DISTRIBUTION**







Ceiling Hole Size:

# **TL LED Canopy Light** 150W

With 130 Lumens per Watt, ThinkLite's LED Canopy Lights is the industry's most efficient lighting solution for fluorescent and HID lighting replacements. The housing is produced with high grade aluminum which gives the area a high end look, and optimizes light distribution for improved efficiency.

### **FEATURES**

- Explosion Proof
- Instant on / off
- Longer lifespan (50,000 hours)
- IP66 Rated
- 5 year warranty

### **CERTIFICATIONS**











### **SPECIFICATIONS**

| Input Voltage:               | 90V - 305V                         |
|------------------------------|------------------------------------|
| Input Frequency:             | 50Hz - 60Hz                        |
| Lumen Efficacy:              | 130 LM/W