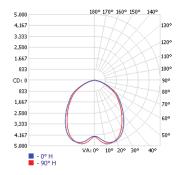

## **TECHNICAL PRODUCT SHEET**



### **LUMINOUS INTENSITY DISTRIBUTION**







Ceiling Hole Size:

# **TL LED Canopy Light** 150W

With 130 Lumens per Watt, ThinkLite's LED Canopy Lights is the industry's most efficient lighting solution for fluorescent and HID lighting replacements. The housing is produced with high grade aluminum which gives the area a high end look, and optimizes light distribution for improved efficiency.

### **FEATURES**

- Explosion Proof
- Instant on / off
- Longer lifespan (50,000 hours)
- IP66 Rated
- 5 year warranty

### **CERTIFICATIONS**











### **SPECIFICATIONS**

| Input Voltage:               | 90V - 305V                         |
|------------------------------|------------------------------------|
| Input Frequency:             | 50Hz - 60Hz                        |
| Lumen Efficacy:              | 130 LM/W