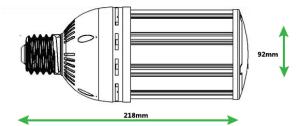

### **SPECIFICATIONS**

| 20V - 277V          |
|---------------------|
| 0Hz - 60Hz          |
| 21 LM/W             |
| 30W: 3,630 Lumens   |
| 0.99                |
| 27/E40              |
| 700K/6000K          |
| 360°                |
| 23+                 |
| 25% at 50,000 hours |
| 35℃ to 55℃          |
| Clear               |
|                     |