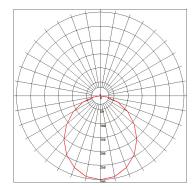

#### LUMINOUS INTENSITY DISTRIBUTION

With 160 lumens per watt, ThinkLite's LED tubes are capable of actually replicating fluorescent light levels when replaced one for one. It is easily and safely installed in existing fluorescent fixtures by simply bypassing the ballast and inserting the tubes. ThinkLite's enhanced heat sink system is encapsulated in high grade polycarbonate, allowing LED chips to remain cool and thereby eliminate long term color shifts and guaranteed long lifespans of 50,000 hours.