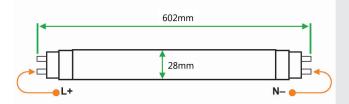

#### **SPECIFICATIONS**

| Input Voltage:          | 90V - 277V          |
|-------------------------|---------------------|
| Input Frequency:        | 50Hz - 60Hz         |
| Lumen Efficacy:         | 160 LM/W            |
| Wattage & Light Output: | 9W: 1,440 Lumens    |
| Power Factor:           | >0.99               |
| Socket:                 | G13                 |
| Kelvin Options:         | 6000K               |
| Beam Angles:            | 150°                |
| CRI:                    | 89                  |
| Lumen Maintenance:      | 95% at 50,000 hours |
| Operating Temperature:  | -35°C to 55°C       |
| Lens Cover:             | Milky               |
|                         |                     |